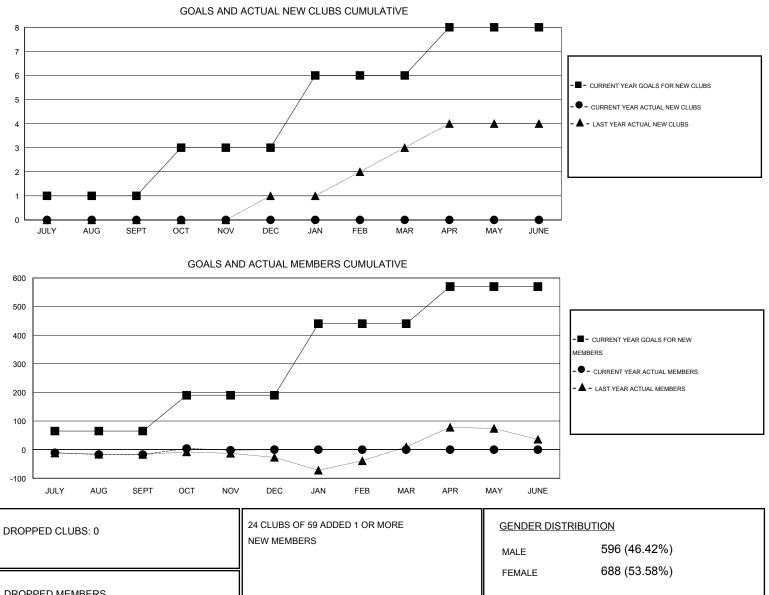

## Elisabeth Haderer GMT:

| GMT: Elisa            | MT: Elisabeth Haderer |           | LOCATION TURKEY  |                  |                       |                    |                                     |                    | GMT CA 4         |
|-----------------------|-----------------------|-----------|------------------|------------------|-----------------------|--------------------|-------------------------------------|--------------------|------------------|
| Clubs                 |                       |           |                  |                  | Members               |                    |                                     |                    |                  |
| RESULTS FOR 2014-2015 |                       |           |                  |                  | RESULTS FOR 2014-2015 |                    |                                     |                    |                  |
| QUARTER               | NEW CLUB<br>GOAL      | NEW CLUBS | DROPPED<br>CLUBS | NET<br>GAIN/LOSS | QUARTER               | NEW MEMBER<br>GOAL | CHARTER AND<br>NEW MEMBERS<br>ADDED | DROPPED<br>MEMBERS | NET<br>GAIN/LOSS |
| JULY/AUG/SEPT         | 1                     | 0         | 0                | 0                | JULY/AUG/SEPT         | 65                 | 15                                  | 32                 | -17              |
| OCT/NOV/DEC           | 2                     | 0         | 0                | 0                | OCT/NOV/DEC           | 125                | 31                                  | 16                 | 15               |
| JAN/FEB/MAR           | 3                     | 0         | 0                | 0                | JAN/FEB/MAR           | 250                | 0                                   | 0                  | 0                |
| APR/MAY/JUNE          | 2                     | 0         | 0                | 0                | APR/MAY/JUNE          | 130                | 0                                   | 0                  | 0                |